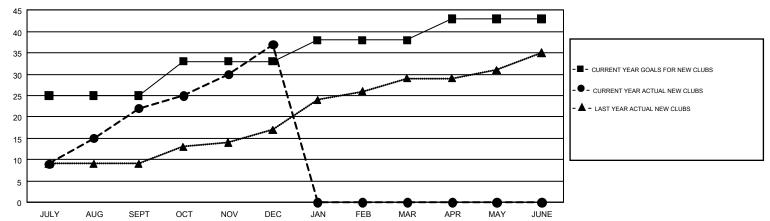

| 3             | JULY/AUG/SEPT         | 1,390                     | 1,059                   | 412                                                |
| OCT/NOV/DEC           | 8             | 15        | 11            | OCT/NOV/DEC           | 480                       | 920                     | 944                                                |
| JAN/FEB/MAR           | 5             | 0         | 0             | JAN/FEB/MAR           | 420                       | 0                       | 0                                                  |
| APR/MAY/JUNE          | 5             | 0         | 0             | APR/MAY/JUNE          | -5                        | 0                       | 0                                                  |

## GOALS AND ACTUAL NEW CLUBS CUMULATIVE



## GOALS AND ACTUAL MEMBERS CUMULATIVE



|  | - ■ - MEMBER GROWTH NET GOAL      |
|--|-----------------------------------|
|  | - ● - MEMBER GROWTH ACTUAL        |
|  | - ▲ - LAST YEAR MEMBERSHIP ACTUAL |
|  |                                   |
|  |                                   |
|  |                                   |
|  |                                   |
|  |                                   |
|  |                                   |

| DROPPED CLUBS: 14 |       |
|-------------------|-------|
| DROPPED MEMBERS   |       |
| DECEASED          | 32    |
| CLUB CANCELLED    | 248   |
| OTHER             | 1,076 |
| TOTAL             | 1,356 |

| 252 CLUBS OF 534 ADDED 1 OR MORE | GENDER DISTRIBUTION        |                 |       |
|----------------------------------|------