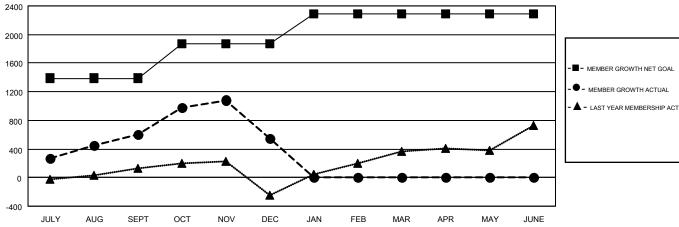

## GOALS AND ACTUAL MEMBERS CUMULATIVE

|  | - ■ - MEMBER GROWTH NET GOAL      |
|--|-----------------------------------|
|  | - ● - MEMBER GROWTH ACTUAL        |
|  | - ▲ - LAST YEAR MEMBERSHIP ACTUAL |
|  |                                   |
|  |                                   |
|  |                                   |
|  |                                   |
|  |                                   |
|  |                                   |